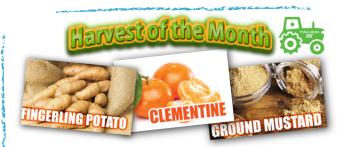

Grab N Go Crispy Chicken Wrap

THURSDAY

Classic Cafe Chicken Gyro, Tomato & Cucumber

Salad, Clementine Orange

Pizza Parlor Cheese Pizza, Pepperoni Pizza,

Buffalo Chicken Pizza

**Diner Station** Crispy Chicken Tenders,