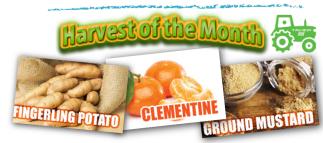

Grab N Go Crispy Chicken Wrap

THURSDAY

Classic Cafe Chicken Gyro, Tomato & Cucumber

Salad, Clementine Orange

Pizza Parlor Cheese Pizza, Pepperoni Pizza,

Buffalo Chicken Pizza

**Diner Station** Crispy Chicken Tenders,