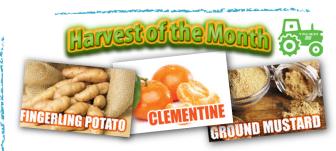

Grab N Go Crispy Chicken Wrap

THURSDAY

Classic Cafe Chicken Gyro, Tomato & Cucumber

Salad, Clementine Orange

Pizza Parlor Cheese Pizza, Pepperoni Pizza,

Buffalo Chicken Pizza

**Diner Station** Crispy Chicken Tenders,